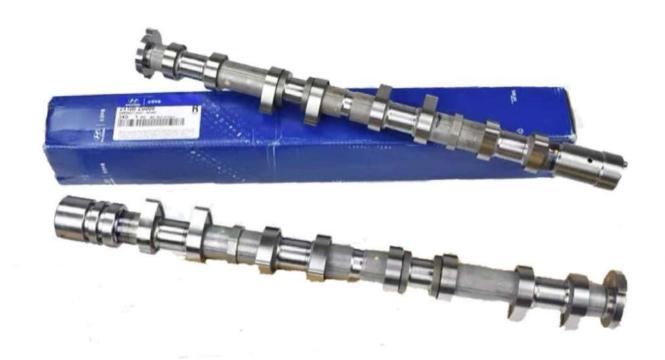

#### **ENGINE PARTS**

Air Cleaner

Air Intake Hose

Balance Shaft

Camshaft

Connecting Rod

Crank Gear

Crankshaft