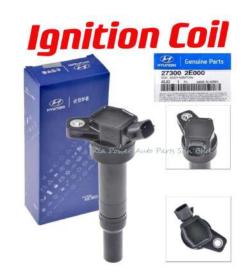

Fuel Rail

Fuel Pump

Gasket

**Ignition Coil** 

Injection Pump

Intake Manifold

Intake Vale & Exhaust Valve

Intercooler