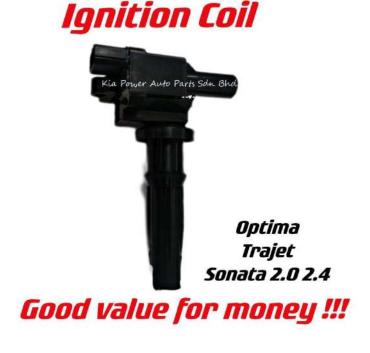

Fuel Rail

Fuel Pump

Gasket

**Ignition Coil** 

Injection Pump

Intake Manifold

Intake Vale & Exhaust Valve

Intercooler